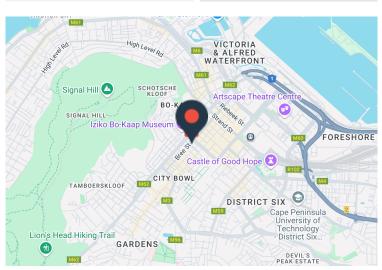

## 130 Bree Street, Cape Town City Centre

**Gross rental** 

R27170 excl. VAT

Situated on the 4th floor and consisting of two individual open-plan well-finished offices, this stylish space is ready to be customised to suit your business' needs and is equipped with a spacious and bright boardroom.

Situated at 130 Bree Street Manhattan place is an exceptional building with 24-hour security and secure parking. Bocca Restaurant offers fine dining in the building, and many of the city's amenities are walking distance, including various forms of public transport.