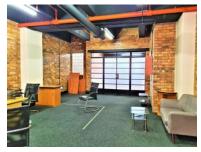

## 182m<sup>2</sup> Office To Let

130 Bree Street, Cape Town City Centre

**Gross rental** 

R23660 excl. VAT

Situated on the 4th floor and consisting of two individual open-plan well-finished offices, this premises can be customised to suit your requirements.

Situated at 130 Bree Street Manhattan place is an exceptional building with 24-hour security and secure parking. Bocca Restaurant offers fine dining in the building, and many of the city's amenities are walking distance, including various forms of public transport.