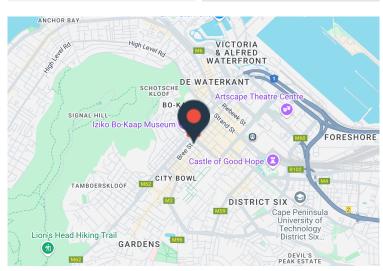

## 182m<sup>2</sup> Office To Let

130 Bree Street, Cape Town City Centre

**Gross rental** 

R23660 excl. VAT

Situated on the 4th floor and consisting of two individual open-plan well-finished offices, this premises can be customised to suit your requirements.