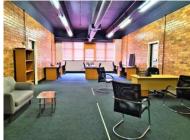

## 182m<sup>2</sup> Office To Let

130 Bree Street, Cape Town City Centre

**Gross rental** 

R23660 excl. VAT

Situated on the 4th floor and consisting of two individual open-plan well-finished offices, this premises can be customised to suit your requirements.

Situated at 130 Bree Street Manhattan place is an exceptional building with 24-hour security and secure parking. Bocca Restaurant offers fine dining in the building, and many of the city's amenities are walking distance, including various forms of public transport.