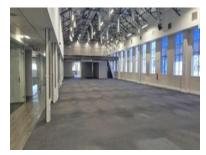

## 11 Adderley Street, Cape Town City Centre

**Gross rental** 

R507045 excl. VAT

This spacious 3,073sgm office on the 8th floor of 11 Adderley Street, Cape Town CBD, is available to let. Ideal for large teams or call centres, it features a mix of open-plan spaces, private offices, boardrooms, and meeting pods, all with modern finishes. The space includes a reception area, kitchenette, and ample storage. Large windows provide abundant natural light and stunning city views.