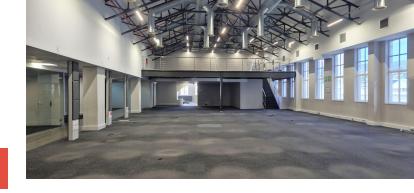

## 11 Adderley Street, Cape Town City Centre

**Gross rental** 

R507045 excl. VAT

This spacious 3,073sgm office on the 8th floor of 11 Adderley Street, Cape Town CBD, is available to let. Ideal for large teams or call centres, it features a mix of open-plan spaces, private offices, boardrooms, and meeting pods, all with modern finishes. The space includes a reception area, kitchenette, and ample storage. Large windows provide abundant natural light and stunning city views.