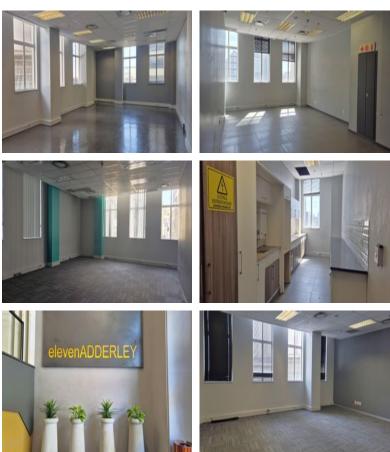

### R407055 excl. VAT

Available immediately! The entire 3rd floor of this centrally located building is ready to be dedicated to your company's needs! Ideal for a call centre or similar business.

This space offers a reception area, private offices, a boardroom, a kitchen with canteen as well as open plan work areas.