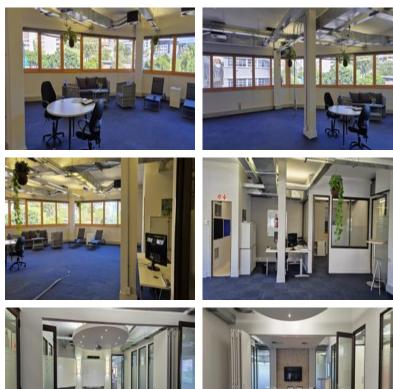

### R100000 excl. VAT

This premium office space, located on the second floor of 50 Riebeek Street in the Cape Town CBD is now available to lease. The modern office features a flexible layout that can be tailored to meet specific needs, including a spacious reception area, open-plan workspaces, 4 private offices with glass partitions, a large boardroom (convertible into 2 smaller rooms), and a server room. Additional amenities include a fully equipped kitchen with two sculleries, ample built-in storage, and 7 bathrooms.