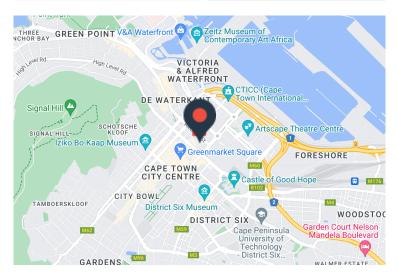

## 9 Lower Burg Street, Cape Town City Centre

**Gross rental** 

R46800 excl. VAT

This boutique office is available now in this well-maintained and well-managed building!

The Box is a sophisticated and stylish A-Grade building situated in the heart of the CBD. This well-positioned commercial building is home to Salt, an in-building food court offering a range of eateries providing convenience and comfortable variety. The building has secure basement parking, and is near to a range of public transport, and offers easy access to the N1, N2, and the Atlantic Seaboard. The building also has secure access, and 24-hour security.