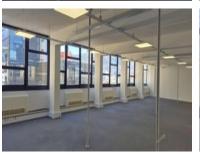

### **Gross rental**

R43292 excl. VAT

This spacious open-plan office is now available in this well-maintained and well-managed commercial building!

Tenants at The Felix all have access to a stylish and peaceful inbuilding courtyard for staff to relax and enjoy their lunch.