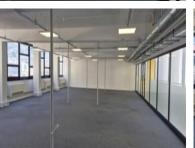

### **Gross rental**

R43292 excl. VAT

This spacious open-plan office is now available in this well-maintained and well-managed commercial building!

Tenants at The Felix all have access to a stylish and peaceful inbuilding courtyard for staff to relax and enjoy their lunch.

The Felix is situated in the heart of the CBD, on Strand Street, walking distance from the train station, and on all possible public transport routes. The building offers both retail and office positions. The building has ample on-site parking and is anchored by both Pick 'n Pay and Clicks.