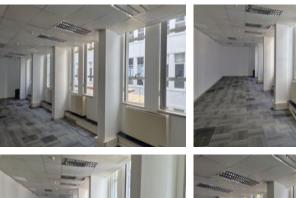

## R18960 excl. VAT

This bright commercial space with stunning city and mountain views is ready for occupation! Tenants at The Felix all have access to a stylish and peaceful in-building courtyard for staff to relax and enjoy their lunch.

Rate Per m<sup>2</sup> excl. VAT Floor Size Availability

R158 / m<sup>2</sup> 120m<sup>2</sup> Immediately

| Security         | Yes        |
|------------------|------------|
| Air Conditioning | Yes        |
| Туре             | Office     |
| Title            | None       |
| Zoning           | Commercial |