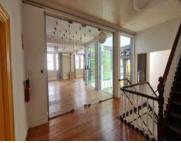

## R64680 excl. VAT

Creative office in an amazing heritage building on Long Street. This is a unique building where arty decor meets modern style, think glass and steel fittings, with a heritage facade and original wooden flooring. Your clients will be greeted by an original wooden staircase , and a glass lift before entering your office. Access the amazing cafes and restaurants on Long St, or take a stroll up to Bree street for something a bit more fancy. Parking is available for you and your clients at the building next door, with less than a minutes walk to 44 Long. Your office comes with a rooftop with great city and Signal Hill views.

The office space is divided into two different areas. On the 2nd floor you have a large open plan area with glass walling, 4 smaller offices any of which could be converted to a boardroom, and a bathroom with a shower. On the upper floor you have an auditorium with amazingly high ceilings which lends itself...