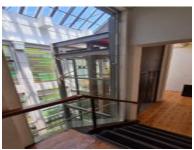

## R64680 excl. VAT

Creative office in an amazing heritage building on Long Street. This is a unique building where arty decor meets modern style, think glass and steel fittings, with a heritage facade and original wooden flooring. Your clients will be greeted by an original wooden staircase , and a glass lift before entering your office. Access the amazing cafes and restaurants on Long St, or take a stroll up to Bree street for something a bit more fancy. Parking is available for you and your clients at the building next door, with less than a minutes walk to 44 Long. Your office comes with a rooftop with great city and Signal Hill views.

The office space is divided into two different areas. On the 2nd floor you have a large open plan area with glass walling, 4 smaller offices any of which could be converted to a boardroom, and a bathroom with a shower. On the upper floor you have an auditorium with amazingly high ceilings which lends itself...