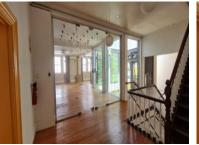

## R64680 excl. VAT

Creative office in an amazing heritage building on Long Street. This is a unique building where arty decor meets modern style, think glass and steel fittings, with a heritage facade and original wooden flooring. Your clients will be greeted by an original wooden staircase , and a glass lift before entering your office. Access the amazing cafes and restaurants on Long St, or take a stroll up to Bree street for something a bit more fancy. Parking is available for you and your clients at the building next door, with less than a minutes walk to 44 Long. Your office comes with a rooftop with great city and Signal Hill views.

The office space is divided into two different areas. On the 2nd floor you have a large open plan area with glass walling, 4 smaller offices any of which could be converted to a boardroom, and a bathroom with a shower. On the upper floor you have an auditorium with amazingly high ceilings which lends itself...