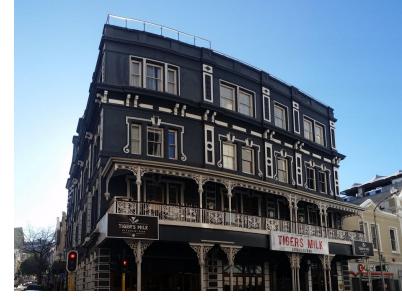

## R64680 excl. VAT

Creative office in an amazing heritage building on Long Street. This is a unique building where arty decor meets modern style, think glass and steel fittings, with a heritage facade and original wooden flooring. Your clients will be greeted by an original wooden staircase , and a glass lift before entering your office. Access the amazing cafes and restaurants on Long St, or take a stroll up to Bree street for something a bit more fancy. Parking is available for you and your clients at the building next door, with less than a minutes walk to 44 Long. Your office comes with a rooftop with great city and Signal Hill views.