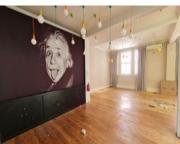

## R64680 excl. VAT

Creative office in an amazing heritage building on Long Street. This is a unique building where arty decor meets modern style, think glass and steel fittings, with a heritage facade and original wooden flooring. Your clients will be greeted by an original wooden staircase , and a glass lift before entering your office. Access the amazing cafes and restaurants on Long St, or take a stroll up to Bree street for something a bit more fancy. Parking is available for you and your clients at the building next door, with less than a minutes walk to 44 Long. Your office comes with a rooftop with great city and Signal Hill views.

The office space is divided into two different areas. On the 2nd floor you have a large open plan area with glass walling, 4 smaller offices any of which could be converted to a boardroom, and a bathroom with a shower. On the upper floor you have an auditorium with amazingly high ceilings which lends itself...