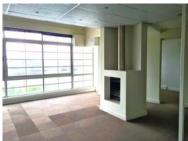

## 34 Somerset Road, Cape Town City Centre

**Gross rental** 

R57000 excl. VAT

Superbly finished spacious and bright open-plan office space with tall windows and great natural light!

FEATURES: Built-in fireplace, kitchenette, private bathrooms, mezzanine level, Juliet balconies