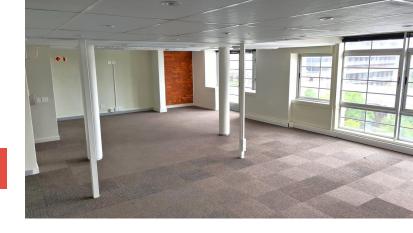

## 34 Somerset Road, Cape Town City Centre

**Gross rental** 

R57000 excl. VAT

Superbly finished spacious and bright open-plan office space with tall windows and great natural light!

FEATURES: Built-in fireplace, kitchenette, private bathrooms, mezzanine level, Juliet balconies

| Rate Per m² excl. VAT | R190 / m <sup>2</sup> |
|-----------------------|-----------------------|
| Floor Size            | 300m <sup>2</sup>     |
| Availability          | Immediately           |

| Security         | Yes        |
|------------------|------------|
| Air Conditioning | Yes        |
| Туре             | Office     |
| Title            | None       |
| Zoning           | Commercial |