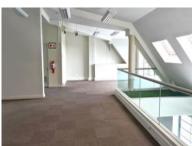

## 34 Somerset Road, Cape Town City Centre

**Gross rental** 

R57000 excl. VAT

Superbly finished spacious and bright open-plan office space with tall windows and great natural light!

FEATURES: Built-in fireplace, kitchenette, private bathrooms, mezzanine level, Juliet balconies

| Rate Per m² excl. VAT | R190 / m <sup>2</sup> |
|-----------------------|-----------------------|
| Floor Size            | 300m <sup>2</sup>     |
| Availability          | Immediately           |

| Security         | Yes        |
|------------------|------------|
| Air Conditioning | Yes        |
| Туре             | Office     |
| Title            | None       |
| Zoning           | Commercial |