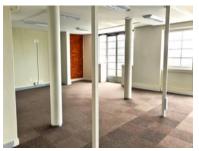

## 34 Somerset Road, Cape Town City Centre

**Gross rental** 

R57000 excl. VAT

Superbly finished spacious and bright open-plan office space with tall windows and great natural light!

FEATURES: Built-in fireplace, kitchenette, private bathrooms, mezzanine level, Juliet balconies

| Rate Per m² excl. VAT | R190 / m <sup>2</sup> |
|-----------------------|-----------------------|
| Floor Size            | 300m <sup>2</sup>     |
| Availability          | Immediately           |

| Security         | Yes        |
|------------------|------------|
| Air Conditioning | Yes        |
| Туре             | Office     |
| Title            | None       |
| Zoning           | Commercial |