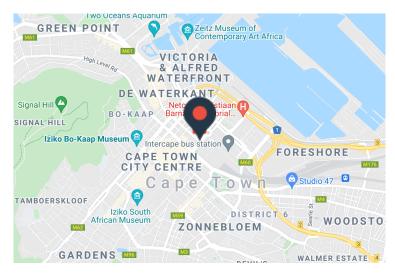

## 2 Riebeek Street, Cape Town City Centre

## R30155 excl. VAT

Foreshore Place occupies the corner of Riebeek, between Adderley and Long. To the East, the rail station and Grand Parade. At its doorstep, the MyCiti Adderley Station and within walking distance both the CTICC and Artscape Theatre. The V&A Waterfront? A 3minute Uber.