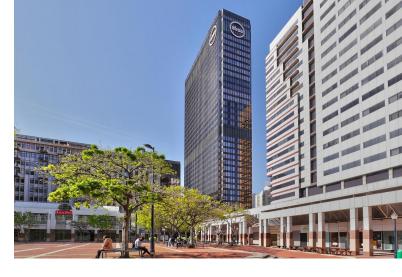

## R30155 excl. VAT

Foreshore Place occupies the corner of Riebeek, between Adderley and Long. To the East, the rail station and Grand Parade. At its doorstep, the MyCiti Adderley Station and within walking distance both the CTICC and Artscape Theatre. The V&A Waterfront? A 3minute Uber.