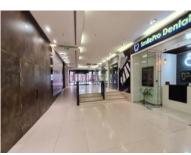

## R30155 excl. VAT

Foreshore Place occupies the corner of Riebeek, between Adderley and Long. To the East, the rail station and Grand Parade. At its doorstep, the MyCiti Adderley Station and within walking distance both the CTICC and Artscape Theatre. The V&A Waterfront? A 3minute Uber.

Rate Per m<sup>2</sup> excl. VAT Floor Size Availability R180 / m<sup>2</sup> 168m<sup>2</sup> Immediately

| Security         | No              |
|------------------|-----------------|
| Air Conditioning | No              |
| Туре             | Office          |
| Title            | Sectional Title |
| Zoning           | Commercial      |