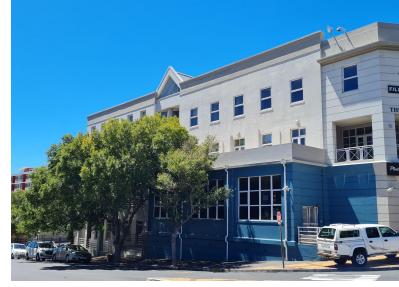

## 396m<sup>2</sup> Office To Let

120 Hope Street, Cape Town City Centre

**Gross rental** 

R55440 excl. VAT

Situated across from the Gardens Centre on the corner of Hope street and Orange is the Avalon building. Avalon is where corporate meets startup / Tech, smart enough to impress but laid back enough to be enjoyed. Avalon has ample parking, and is a stones throw away from the Gardens Centre, and all the other amenities that Gardens has to offer.