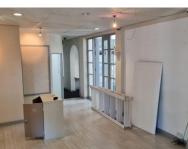

This unit is fully fitted with a balcony with a nice view of table mountain, and Lions Head. There is a lightwell in the center of the premises which allows light to flow into the surrounding areas. There are multiple private offices, boardrooms, and open plan areas.