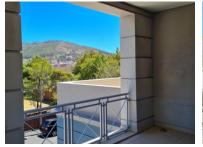

This unit is fully fitted with a balcony with a nice view of table mountain, and Lions Head. There is a lightwell in the center of the premises which allows light to flow into the surrounding areas. There are multiple private offices, boardrooms, and open plan areas.