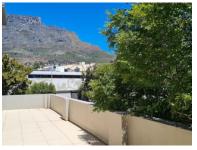

This unit is fully fitted with a balcony with a nice view of table mountain, and Lions Head. There is a lightwell in the center of the premises which allows light to flow into the surrounding areas. There are multiple private offices, boardrooms, and open plan areas.