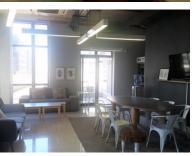

The office is plug and play and ready to go. The offices features a generous and well designed reception, 2 boardrooms, a small meeting room office adjacent to the reception area, a main creative floor which seats 35 -40 staff, One separate office seating around 9 staff, a 6 seater office, and 3 Executive offices.