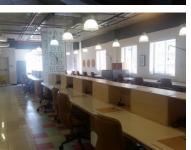

The office is plug and play and ready to go. The offices features a generous and well designed reception, 2 boardrooms, a small meeting room office adjacent to the reception area, a main creative floor which seats 35 -40 staff, One separate office seating around 9 staff, a 6 seater office, and 3 Executive offices.