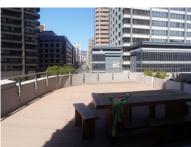

#### **Gross rental**

R43000 excl. VAT

Fully fitted and designed office for an ad agency, but perfect for creative companies in general. Situated in the Icon Building in Cape Towns popular Foreshore District. The building has not been load shed to date. Close to Cape Town Station and Myciti bus stop, with a very easy exit onto the highway. The Icon houses the very popular food lovers market. Ample internal parking, and open parking lot at the back. Pool deck area, and gym with showers on site available for use. Private elevator lobby which could include your branding.