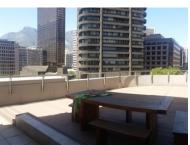

#### **Gross rental**

R43000 excl. VAT

Fully fitted and designed office for an ad agency, but perfect for creative companies in general. Situated in the Icon Building in Cape Towns popular Foreshore District. The building has not been load shed to date. Close to Cape Town Station and Myciti bus stop, with a very easy exit onto the highway. The Icon houses the very popular food lovers market. Ample internal parking, and open parking lot at the back. Pool deck area, and gym with showers on site available for use. Private elevator lobby which could include your branding.