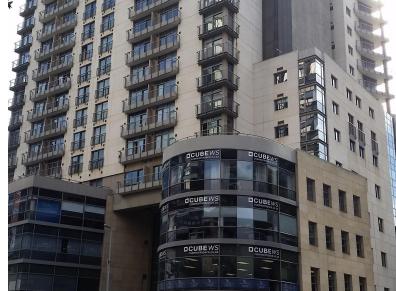

#### **Gross rental**

R43000 excl. VAT

Fully fitted and designed office for an ad agency, but perfect for creative companies in general. Situated in the Icon Building in Cape Towns popular Foreshore District. The building has not been load shed to date. Close to Cape Town Station and Myciti bus stop, with a very easy exit onto the highway. The Icon houses the very popular food lovers market. Ample internal parking, and open parking lot at the back. Pool deck area, and gym with showers on site available for use. Private elevator lobby which could include your branding.