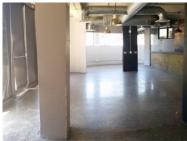

The Premises includes a reception area, large open plan area, boardroom, and a shared outdoor area.

| Rate Per m <sup>2</sup> excl. VAT | R190 / m <sup>2</sup> |
|-----------------------------------|-----------------------|
| Floor Size                        | 306m²                 |
| Availability                      | Immediately           |