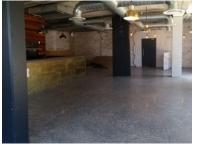

## 306m<sup>2</sup> Office To Let

80 Mckenzie Road, Cape Town City Centre

**Gross rental** 

R58140 excl. VAT

Fitted office in popular Wembley Square. This office was previously fitted as a taproom but could be converted back to office. Wembley Square is a 24 hour security block with amazing retail and fast fibre connectivity home of the likes of Amazon. Have Knead, Vida e coffee shop, Virgin Active, and Wellness Warehouse in the same building as you. Walking distance from the Gardens Centre, Gardens MyCiti bus terminal and Cape Town Station, with an easy exit onto Nelson Mandela Boulevard. The block has solar, on site recycling, use only green cleaning materials, and has ample parking. Amazing landscaping and paved areas facilitate movement between the 3 building block.

The Premises includes a reception area, large open plan area, boardroom, and a shared outdoor area.

| Rate Per m <sup>2</sup> excl. VAT | R190 / m <sup>2</sup> |
|-----------------------------------|-----------------------|
| Floor Size                        | 306m²                 |
| Availability                      | Immediately           |