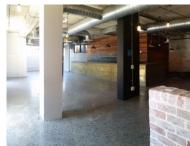

## 306m<sup>2</sup> Office To Let

80 Mckenzie Road, Cape Town City Centre

**Gross rental** 

R58140 excl. VAT

Fitted office in popular Wembley Square. This office was previously fitted as a taproom but could be converted back to office. Wembley Square is a 24 hour security block with amazing retail and fast fibre connectivity home of the likes of Amazon. Have Knead, Vida e coffee shop, Virgin Active, and Wellness Warehouse in the same building as you. Walking distance from the Gardens Centre, Gardens MyCiti bus terminal and Cape Town Station, with an easy exit onto Nelson Mandela Boulevard. The block has solar, on site recycling, use only green cleaning materials, and has ample parking. Amazing landscaping and paved areas facilitate movement between the 3 building block.

The Premises includes a reception area, large open plan area, boardroom, and a shared outdoor area.

| Rate Per m <sup>2</sup> excl. VAT | R190 / m <sup>2</sup> |
|-----------------------------------|-----------------------|
| Floor Size                        | 306m²                 |
| Availability                      | Immediately           |