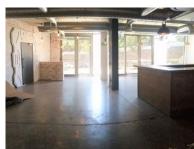

## 306m<sup>2</sup> Office To Let

80 Mckenzie Road, Cape Town City Centre

**Gross rental** 

R58140 excl. VAT

Fitted office in popular Wembley Square. This office was previously fitted as a taproom but could be converted back to office. Wembley Square is a 24 hour security block with amazing retail and fast fibre connectivity home of the likes of Amazon. Have Knead, Vida e coffee shop, Virgin Active, and Wellness Warehouse in the same building as you. Walking distance from the Gardens Centre, Gardens MyCiti bus terminal and Cape Town Station, with an easy exit onto Nelson Mandela Boulevard. The block has solar, on site recycling, use only green cleaning materials, and has ample parking. Amazing landscaping and paved areas facilitate movement between the 3 building block.

The Premises includes a reception area, large open plan area, boardroom, and a shared outdoor area.

| Rate Per m <sup>2</sup> excl. VAT | R190 / m <sup>2</sup> |
|-----------------------------------|-----------------------|
| Floor Size                        | 306m²                 |
| Availability                      | Immediately           |