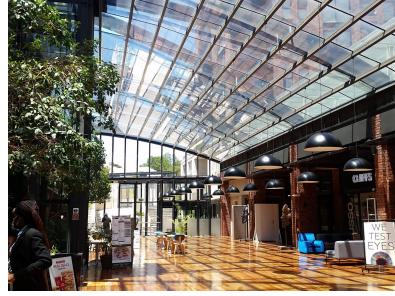

## 306m<sup>2</sup> Office To Let

80 Mckenzie Road, Cape Town City Centre

**Gross rental** 

R58140 excl. VAT

Fitted office in popular Wembley Square. This office was previously fitted as a taproom but could be converted back to office. Wembley Square is a 24 hour security block with amazing retail and fast fibre connectivity home of the likes of Amazon. Have Knead, Vida e coffee shop, Virgin Active, and Wellness Warehouse in the same building as you. Walking distance from the Gardens Centre, Gardens MyCiti bus terminal and Cape Town Station, with an easy exit onto Nelson Mandela Boulevard. The block has solar, on site recycling, use only green cleaning materials, and has ample parking. Amazing landscaping and paved areas facilitate movement between the 3 building block.

The Premises includes a reception area, large open plan area, boardroom, and a shared outdoor area.

| Rate Per m <sup>2</sup> excl. VAT | R190 / m <sup>2</sup> |
|-----------------------------------|-----------------------|
| Floor Size                        | 306m²                 |
| Availability                      | Immediately           |