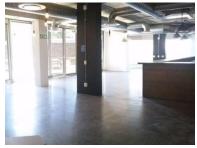

## 306m<sup>2</sup> Office To Let

80 Mckenzie Road, Cape Town City Centre

**Gross rental** 

R58140 excl. VAT

Fitted office in popular Wembley Square. This office was previously fitted as a taproom but could be converted back to office. Wembley Square is a 24 hour security block with amazing retail and fast fibre connectivity home of the likes of Amazon. Have Knead, Vida e coffee shop, Virgin Active, and Wellness Warehouse in the same building as you. Walking distance from the Gardens Centre, Gardens MyCiti bus terminal and Cape Town Station, with an easy exit onto Nelson Mandela Boulevard. The block has solar, on site recycling, use only green cleaning materials, and has ample parking. Amazing landscaping and paved areas facilitate movement between the 3 building block.

The Premises includes a reception area, large open plan area, boardroom, and a shared outdoor area.

| Rate Per m <sup>2</sup> excl. VAT | R190 / m <sup>2</sup> |
|-----------------------------------|-----------------------|
| Floor Size                        | 306m²                 |
| Availability                      | Immediately           |