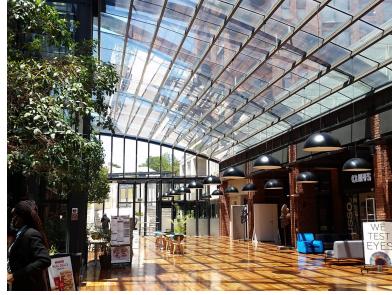

### **Gross rental**

R43130 excl. VAT

Fitted office in popular Wembley Square. Wembley Square is a 24 hour security block with amazing retail and fast fibre connectivity home of the likes of Amazon. Have Knead, Vida e coffee shop, Virgin Active, and Wellness Warehouse in the same building as you. Walking distance from the Gardens Centre, Gardens MyCiti bus terminal and Cape Town Station, with an easy exit onto Nelson Mandela Boulevard. The block has solar, on site recycling, use only green cleaning materials, and has ample parking. Amazing landscaping and paved areas facilitate movement between the 3 building block.

This unit is fully fitted, and needs no work. It has a shared reception area, large open plan area, boardroom, a spacious kitchen, and a balcony.

Rate Per m<sup>2</sup> excl. VAT Floor Size Availability R190 / m<sup>2</sup> 227m<sup>2</sup> Immediately