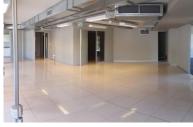

### **Gross rental**

R43130 excl. VAT

Fitted office in popular Wembley Square. Wembley Square is a 24 hour security block with amazing retail and fast fibre connectivity home of the likes of Amazon. Have Knead, Vida e coffee shop, Virgin Active, and Wellness Warehouse in the same building as you. Walking distance from the Gardens Centre, Gardens MyCiti bus terminal and Cape Town Station, with an easy exit onto Nelson Mandela Boulevard. The block has solar, on site recycling, use only green cleaning materials, and has ample parking. Amazing landscaping and paved areas facilitate movement between the 3 building block.

This unit is fully fitted, and needs no work. It has a shared reception area, large open plan area, boardroom, a spacious kitchen, and a balcony.

Rate Per m<sup>2</sup> excl. VAT Floor Size Availability R190 / m<sup>2</sup> 227m<sup>2</sup> Immediately