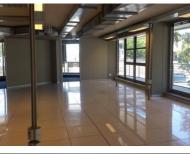

### **Gross rental**

R43130 excl. VAT

Fitted office in popular Wembley Square. Wembley Square is a 24 hour security block with amazing retail and fast fibre connectivity home of the likes of Amazon. Have Knead, Vida e coffee shop, Virgin Active, and Wellness Warehouse in the same building as you. Walking distance from the Gardens Centre, Gardens MyCiti bus terminal and Cape Town Station, with an easy exit onto Nelson Mandela Boulevard. The block has solar, on site recycling, use only green cleaning materials, and has ample parking. Amazing landscaping and paved areas facilitate movement between the 3 building block.

This unit is fully fitted, and needs no work. It has a shared reception area, large open plan area, boardroom, a spacious kitchen, and a balcony.

Rate Per m<sup>2</sup> excl. VAT Floor Size Availability R190 / m<sup>2</sup> 227m<sup>2</sup> Immediately