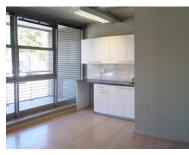

This unit is fully fitted, and needs no work. It has a shared reception area, large open plan area, boardroom, a spacious kitchen, and a balcony.

Rate Per m<sup>2</sup> excl. VAT Floor Size Availability R190 / m<sup>2</sup> 227m<sup>2</sup> Immediately