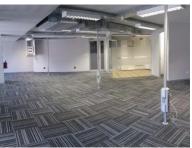

This unit is fully fitted, and needs no work. It has a shared reception area, large open plan area, boardroom, a spacious kitchen, and a balcony.

Rate Per m<sup>2</sup> excl. VAT Floor Size Availability R190 / m<sup>2</sup> 175m<sup>2</sup> Immediately