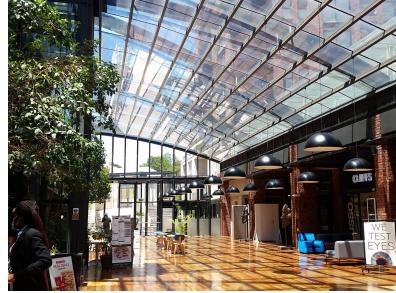

#### R33250 excl. VAT

Fitted office in popular Wembley Square. Wembley Square is a 24 hour security block with amazing retail and fast fibre connectivity home of the likes of Amazon. Have Knead, Vida e coffee shop, Virgin Active, and Wellness Warehouse in the same building as you. Walking distance from the Gardens Centre, Gardens MyCiti bus terminal and Cape Town Station, with an easy exit onto Nelson Mandela Boulevard. The block has solar, on site recycling, use only green cleaning materials, and has ample parking. Amazing landscaping and paved areas facilitate movement between the 3 building block.

This unit is fully fitted, and needs no work. It has a shared reception area, large open plan area, boardroom, a spacious kitchen, and a balcony.

Rate Per m<sup>2</sup> excl. VAT Floor Size Availability R190 / m<sup>2</sup> 175m<sup>2</sup> Immediately