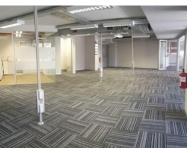

This unit is fully fitted, and needs no work. It has a shared reception area, large open plan area, boardroom, a spacious kitchen, and a balcony.

Rate Per m<sup>2</sup> excl. VAT Floor Size Availability R190 / m<sup>2</sup> 175m<sup>2</sup> Immediately