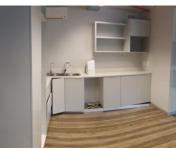

This unit is fully fitted, and needs no work. It has a shared reception area, large open plan area, boardroom, a spacious kitchen, and a balcony.

Rate Per m<sup>2</sup> excl. VAT Floor Size Availability R190 / m<sup>2</sup> 175m<sup>2</sup> Immediately