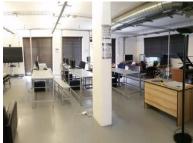

You enter the office via a balcony planted with lots of spekboom and some vines. The office is mostly open plan with polished concrete floors and exposed services lending a sense of character. The balcony is generous and serves as a rec area for staff or a place for client entertainment.