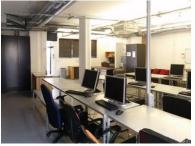

You enter the office via a balcony planted with lots of spekboom and some vines. The office is mostly open plan with polished concrete floors and exposed services lending a sense of character. The balcony is generous and serves as a rec area for staff or a place for client entertainment.