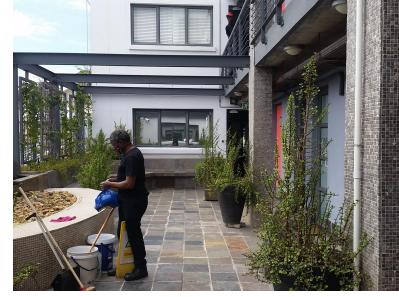

You enter the office via a balcony planted with lots of spekboom and some vines. The office is mostly open plan with polished concrete floors and exposed services lending a sense of character. The balcony is generous and serves as a rec area for staff or a place for client entertainment.