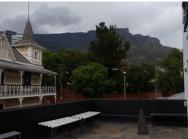

## 29 Barnet Street, Cape Town City Centre

**Gross rental** 

R11475 excl. VAT

This character office in the secure media hive building, features a generous balcony with a mountain view. Right next to Dunkley Square, with its eclectic mix of cafes and restaurants that will be very popular with your staff. Easy access onto Nelson Mandela Boulevard to the Southern and Northern Suburbs, and a quick drive to Atlantic Seaboard via Kloof Nek.