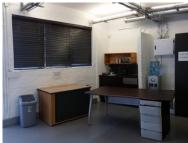

You enter the office via a balcony planted with lots of spekboom and some vines. The office is mostly open plan with polished concrete floors and exposed services lending a sense of character. The balcony is generous and serves as a rec area for staff or a place for client entertainment.