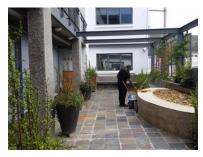

You enter the office via a balcony planted with lots of spekboom and some vines. The office is mostly open plan with polished concrete floors and exposed services lending a sense of character. The balcony is generous and serves as a rec area for staff or a place for client entertainment.