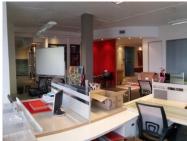

This space is completely fitted out and includes an impressive reception, 2 boardrooms, large open plan area, 5 private offices, and a kitchen. This space will be whiteboxed soon so don't delay. E & OE.