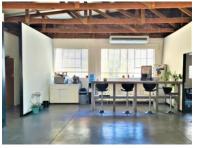

## 32 Jamieson Street, Gardens

**Gross rental** 

R48000 excl. VAT

Stunning bright air-condition 2nd floor open plan office now available in The Planet Art! These premises have just received a stylish renovation!

FEATURES INCLUDE: A Boardroom, a kitchen, private bathrooms, and storage room.

22Fifty is a unique, well-managed, lifestyle-oriented building equipped with all the features and additional services a business could need or want. FEATURES INCLUDE: 24-hour secure biometric access control, High-speed internet services and connectivity, and an in-house coffee shop, and more!