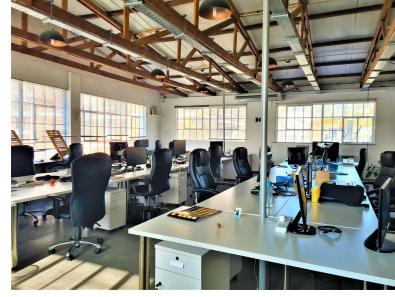

## 32 Jamieson Street, Gardens

**Gross rental** 

R48000 excl. VAT

Stunning bright air-condition 2nd floor open plan office now available in The Planet Art! These premises have just received a stylish renovation!

FEATURES INCLUDE: A Boardroom, a kitchen, private bathrooms, and storage room.

22Fifty is a unique, well-managed, lifestyle-oriented building equipped with all the features and additional services a business could need or want. FEATURES INCLUDE: 24-hour secure biometric access control, High-speed internet services and connectivity, and an in-house coffee shop, and more!