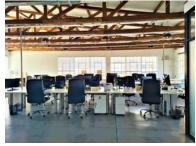

## 32 Jamieson Street, Gardens

**Gross rental** 

R48000 excl. VAT

Stunning bright air-condition 2nd floor open plan office now available in The Planet Art! These premises have just received a stylish renovation!

FEATURES INCLUDE: A Boardroom, a kitchen, private bathrooms, and storage room.

22Fifty is a unique, well-managed, lifestyle-oriented building equipped with all the features and additional services a business could need or want. FEATURES INCLUDE: 24-hour secure biometric access control, High-speed internet services and connectivity, and an in-house coffee shop, and more!