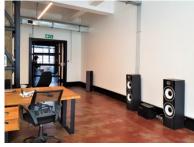

# 31 Parliament Street, Cape Town City Center

Gross rental

R26600 excl. VAT

This 2nd Floor 152sqm Industrial-Style commercial space is bright, is already well appointed, and makes an ideal creative space or professional office.

Situated on Parliament Street in the heart of the East City Precinct, Speakers Corner is an exceptional recently-refurbished office block, whose central position provides all the many amenities the city has to offer, and is also close to all forms of public transport. Along with 24hour security, and reception, the building offers a range of special features including a free-access library, meeting rooms, and a board room, and even a concierge service.