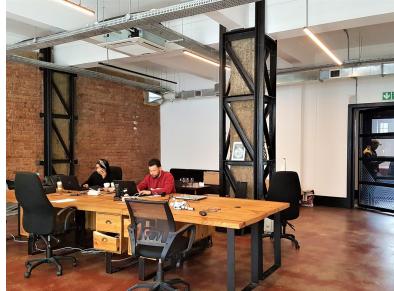

# 31 Parliament Street, Cape Town City Center

Gross rental

R26600 excl. VAT

This 2nd Floor 152sqm Industrial-Style commercial space is bright, is already well appointed, and makes an ideal creative space or professional office.

Situated on Parliament Street in the heart of the East City Precinct, Speakers Corner is an exceptional recently-refurbished office block, whose central position provides all the many amenities the city has to offer, and is also close to all forms of public transport. Along with 24hour security, and reception, the building offers a range of special features including a free-access library, meeting rooms, and a board room, and even a concierge service.