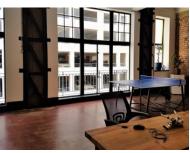

# 31 Parliament Street, Cape Town City Center

Gross rental

R26600 excl. VAT

This 2nd Floor 152sqm Industrial-Style commercial space is bright, is already well appointed, and makes an ideal creative space or professional office.

Situated on Parliament Street in the heart of the East City Precinct, Speakers Corner is an exceptional recently-refurbished office block, whose central position provides all the many amenities the city has to offer, and is also close to all forms of public transport. Along with 24hour security, and reception, the building offers a range of special features including a free-access library, meeting rooms, and a board room, and even a concierge service.