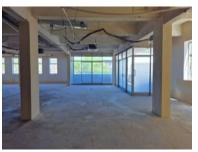

#### **Gross rental**

R432360 excl. VAT

This entire Foreshore building is now available. This centrally located office space offers flexible layouts, natural light, and secure access. A prime signage opportunity boosts visibility in this sought-after area. With top amenities in the area, it's ideal for businesses looking for a well-connected workspace.

Amber Place offers easy access to major highways and public transport, that ensures convenience for employees and clients. Tenants also enjoy access to a 700sqm rooftop with views of Table Mountain - ideal for meetings, events, or relaxation.