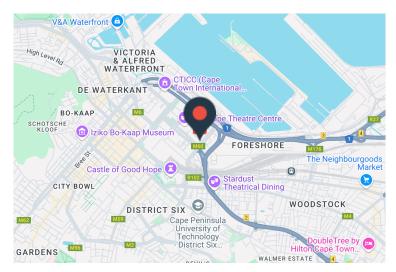

# 6 Christiaan Barnard Street, Cape Town City Center

#### **Gross rental**

R432360 excl. VAT

This entire Foreshore building is now available. This centrally located office space offers flexible layouts, natural light, and secure access. A prime signage opportunity boosts visibility in this sought-after area. With top amenities in the area, it's ideal for businesses looking for a well-connected workspace.