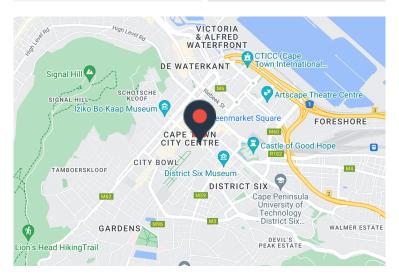

Constitution House is a centrally located building on Adderley Street in the Cape Town CBD, and is walking distance from the High Court, City Gardens, and St Georges Mall. The building is near any and all forms of Public Transport, and very near the Cape Town train station. Secure parking is available at R1200.00/bay excl. VAT