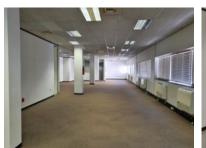

# 1515m<sup>2</sup> Office To Let

### R196950 excl. VAT

This spacious and bright office is an ideal position for a corporate team looking for affordable high-quality premises.

This well positioned building is situated in a LOADSHEDDING FREE ZONE and is surrounded by all the various amenities the city has to offer. 22 Long is near to public transport, and has 24hour security, and access control.

R130 / m<sup>2</sup> 1515m<sup>2</sup> Immediately

| Security         | Yes        |
|------------------|------------|
| Air Conditioning | Yes        |
| Туре             | Office     |
| Title            | None       |
| Zoning           | Commercial |