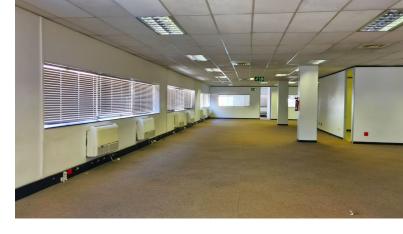

# 1515m<sup>2</sup> Office To Let

### R196950 excl. VAT

This spacious and bright office is an ideal position for a corporate team looking for affordable high-quality premises.

This well positioned building is situated in a LOADSHEDDING FREE ZONE and is surrounded by all the various amenities the city has to offer. 22 Long is near to public transport, and has 24hour security, and access control.

R130 / m<sup>2</sup> 1515m<sup>2</sup> Immediately

| Security         | Yes        |
|------------------|------------|
| Air Conditioning | Yes        |
| Туре             | Office     |
| Title            | None       |
| Zoning           | Commercial |