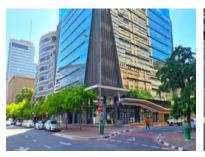

35 Lower Long is stunning commercial building situated in the busy foreshore, with easy access to the N1 and N2, and is equipped with a backup generator, UPS, and even a backup water supply. The building is 4-star green rated by the GBCSA, has state of the art access control and 24-hour security, and a chic and modern lift system, and is even bicycle friendly!