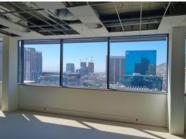

## 35 Long Street, Cape Town City Center

**Gross rental** 

R234000 excl. VAT

The entire 15th floor of the building is now available, with panoramic, mountain, city, and even ocean views! This blank canvas is ready to be customized to suit almost any high-end office environment!

Rate Per m² excl. VAT R225 / m²
Floor Size 1040m²
Availability Immediately

Security
Air Conditioning
Type
Office
Title
None
Zoning
Commercial