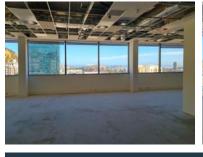

## 35 Long Street, Cape Town City Center

**Gross rental** 

R234000 excl. VAT

The entire 15th floor of the building is now available, with panoramic, mountain, city, and even ocean views! This blank canvas is ready to be customized to suit almost any high-end office environment!

35 Lower Long is stunning commercial building situated in the busy foreshore, with easy access to the N1 and N2, and is equipped with a backup generator, UPS, and even a backup water supply. The building is 4-star green rated by the GBCSA, has state of the art access control and 24-hour security, and a chic and modern lift system, and is even bicycle friendly!