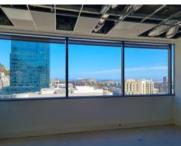

## 35 Long Street, Cape Town City Center

**Gross rental** 

R234000 excl. VAT

The entire 15th floor of the building is now available, with panoramic, mountain, city, and even ocean views! This blank canvas is ready to be customized to suit almost any high-end office environment!

35 Lower Long is stunning commercial building situated in the busy foreshore, with easy access to the N1 and N2, and is equipped with a backup generator, UPS, and even a backup water supply. The building is 4-star green rated by the GBCSA, has state of the art access control and 24-hour security, and a chic and modern lift system, and is even bicycle friendly!