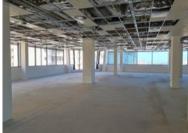

## 35 Long Street, Cape Town City Center

**Gross rental** 

R234000 excl. VAT

The entire 15th floor of the building is now available, with panoramic, mountain, city, and even ocean views! This blank canvas is ready to be customized to suit almost any high-end office environment!

35 Lower Long is stunning commercial building situated in the busy foreshore, with easy access to the N1 and N2, and is equipped with a backup generator, UPS, and even a backup water supply. The building is 4-star green rated by the GBCSA, has state of the art access control and 24-hour security, and a chic and modern lift system, and is even bicycle friendly!