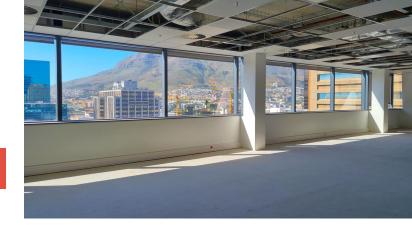

## 35 Long Street, Cape Town City Center

**Gross rental** 

R234000 excl. VAT

The entire 15th floor of the building is now available, with panoramic, mountain, city, and even ocean views! This blank canvas is ready to be customized to suit almost any high-end office environment!

Rate Per m² excl. VAT R225 / m²
Floor Size 1040m²
Availability Immediately

Security
Air Conditioning
Type
Office
Title
None
Zoning
Commercial