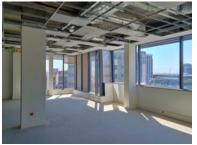

## 35 Long Street, Cape Town City Center

**Gross rental** 

R234000 excl. VAT

The entire 15th floor of the building is now available, with panoramic, mountain, city, and even ocean views! This blank canvas is ready to be customized to suit almost any high-end office environment!

35 Lower Long is stunning commercial building situated in the busy foreshore, with easy access to the N1 and N2, and is equipped with a backup generator, UPS, and even a backup water supply. The building is 4-star green rated by the GBCSA, has state of the art access control and 24-hour security, and a chic and modern lift system, and is even bicycle friendly!