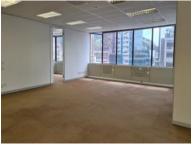

## 2 Long Street, Cape Town City Center

**Gross rental** 

R36620 excl. VAT

This well-appointed 12th floor office has stunning city views, and great natural light!

Situated between De Waterkant and the Foreshore, 2 Long Street is an exceptional building. Near public transport, and with restaurants and coffee shops in the building it offers convenience, a centralised position in the CBD, along with 24-hour security, and secure parking. Secure basement parking available at R1500-00/Bay

Rate Per m² excl. VAT

Floor Size

Availability

R150.7 / m²

243m²

Immediately

Security
Air Conditioning
Type
Office
Title
None
Zoning
Commercial