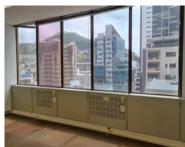

## 2 Long Street, Cape Town City Center

**Gross rental** 

R36620 excl. VAT

This well-appointed 12th floor office has stunning city views, and great natural light!

Situated between De Waterkant and the Foreshore, 2 Long Street is an exceptional building. Near public transport, and with restaurants and coffee shops in the building it offers convenience, a centralised position in the CBD, along with 24-hour security, and secure parking. Secure basement parking available at R1500-00/Bay

Rate Per m² excl. VAT

Floor Size

Availability

R150.7 / m²

243m²

Immediately

Security
Air Conditioning
Type
Office
Title
None
Zoning
Commercial