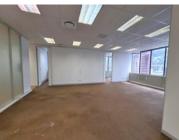

## 2 Long Street, Cape Town City Center

**Gross rental** 

R36620 excl. VAT

This well-appointed 12th floor office has stunning city views, and great natural light!

Situated between De Waterkant and the Foreshore, 2 Long Street is an exceptional building. Near public transport, and with restaurants and coffee shops in the building it offers convenience, a centralised position in the CBD, along with 24-hour security, and secure parking. Secure basement parking available at R1500-00/Bay

Rate Per m² excl. VAT

Floor Size

Availability

R150.7 / m²

243m²

Immediately

Security
Air Conditioning
Type
Office
Title
None
Zoning
Commercial