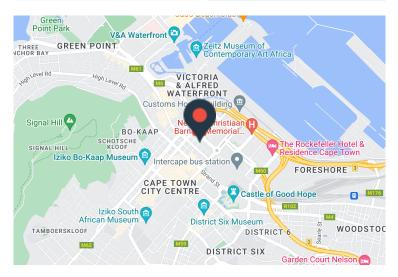

## 2 Long Street, Cape Town City Center

**Gross rental** 

R36620 excl. VAT

This well-appointed 12th floor office has stunning city views, and great natural light!

Situated between De Waterkant and the Foreshore, 2 Long Street is an exceptional building. Near public transport, and with restaurants and coffee shops in the building it offers convenience, a centralised position in the CBD, along with 24-hour security, and secure parking. Secure basement parking available at R1500-00/Bay