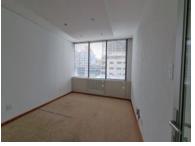

## 2 Long Street, Cape Town City Center

**Gross rental** 

R36620 excl. VAT

This well-appointed 12th floor office has stunning city views, and great natural light!

Situated between De Waterkant and the Foreshore, 2 Long Street is an exceptional building. Near public transport, and with restaurants and coffee shops in the building it offers convenience, a centralised position in the CBD, along with 24-hour security, and secure parking. Secure basement parking available at R1500-00/Bay

Rate Per m² excl. VAT

Floor Size

Availability

R150.7 / m²

243m²

Immediately

Security
Air Conditioning
Type
Office
Title
None
Zoning
Commercial