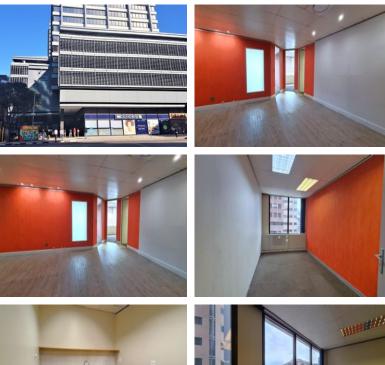

#### **Gross rental**

R65555 excl. VAT

This large and bright 10th floor office is move-in ready, and offers great value!

Situated between De Waterkant and the Foreshore, 2 Long Street is an exceptional building. Near public transport, and with restaurants and coffee shops in the building it offers convenience, a centralised position in the CBD, along with 24-hour security, and secure parking. Secure basement parking available at R1500-00/Bay

Rate Per m<sup>2</sup> excl. VAT Floor Size Availability R150.7 / m<sup>2</sup> 435m<sup>2</sup> Immediately

| Security         | Yes        |
|------------------|------------|
| Air Conditioning | Yes        |
| Туре             | Office     |
| Title            | None       |
| Zoning           | Commercial |