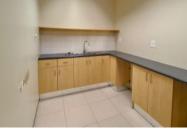

#### **Gross rental**

R65555 excl. VAT

This large and bright 10th floor office is move-in ready, and offers great value!

Situated between De Waterkant and the Foreshore, 2 Long Street is an exceptional building. Near public transport, and with restaurants and coffee shops in the building it offers convenience, a centralised position in the CBD, along with 24-hour security, and secure parking. Secure basement parking available at R1500-00/Bay

Rate Per m<sup>2</sup> excl. VAT Floor Size Availability R150.7 / m<sup>2</sup> 435m<sup>2</sup> Immediately

| Security         | Yes        |
|------------------|------------|
| Air Conditioning | Yes        |
| Туре             | Office     |
| Title            | None       |
| Zoning           | Commercial |