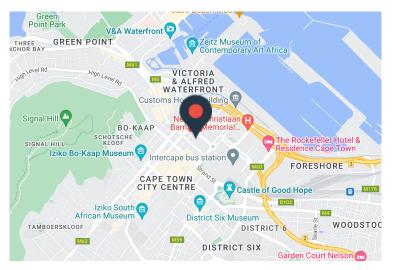

## 2 Long Street, Cape Town City Center

**Gross rental** 

R40175 excl. VAT

This 10th floor office is move-in ready, and has great natural light and city views!

Situated between De Waterkant and the Foreshore, 2 Long Street is an exceptional building. Near public transport, and with restaurants and coffee shops in the building it offers convenience, a centralised position in the CBD, along with 24-hour security, and secure parking. Secure basement parking available at R1500-00/Bay