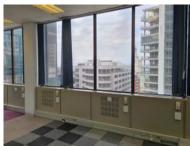

## 234m<sup>2</sup> Office To Let

## 2 Long Street, Cape Town City Center

**Gross rental** 

R35100 excl. VAT

This mid-size 10th floor office is now available in this prominent building.

Situated between De Waterkant and the Foreshore, 2 Long Street is an exceptional building. Near public transport, and with restaurants and coffee shops in the building it offers convenience, a centralised position in the CBD, along with 24-hour security, and secure parking. Secure basement parking available at R1500-00/Bay

| Rate Per m <sup>2</sup> excl. VAT | R150 / m <sup>2</sup> |
|-----------------------------------|-----------------------|
| Floor Size                        | 234m²                 |
| Availability                      | Immediately           |