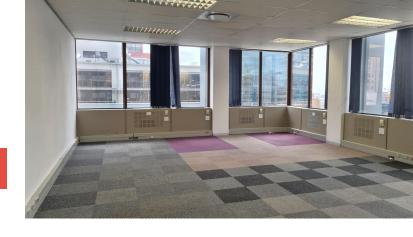

## 234m<sup>2</sup> Office To Let

## 2 Long Street, Cape Town City Center

**Gross rental** 

R35100 excl. VAT

This mid-size 10th floor office is now available in this prominent building.

Situated between De Waterkant and the Foreshore, 2 Long Street is an exceptional building. Near public transport, and with restaurants and coffee shops in the building it offers convenience, a centralised position in the CBD, along with 24-hour security, and secure parking. Secure basement parking available at R1500-00/Bay