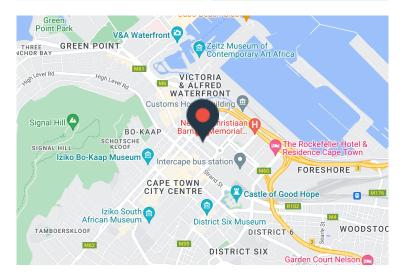

## 2 Long Street, Cape Town City Center

**Gross rental** 

R35100 excl. VAT

This mid-size 10th floor office is now available in this prominent building.

Situated between De Waterkant and the Foreshore, 2 Long Street is an exceptional building. Near public transport, and with restaurants and coffee shops in the building it offers convenience, a centralised position in the CBD, along with 24-hour security, and secure parking. Secure basement parking available at R1500-00/Bay