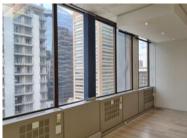

## 234m<sup>2</sup> Office To Let

## 2 Long Street, Cape Town City Center

**Gross rental** 

R35100 excl. VAT

This mid-size 10th floor office is now available in this prominent building.

Situated between De Waterkant and the Foreshore, 2 Long Street is an exceptional building. Near public transport, and with restaurants and coffee shops in the building it offers convenience, a centralised position in the CBD, along with 24-hour security, and secure parking. Secure basement parking available at R1500-00/Bay