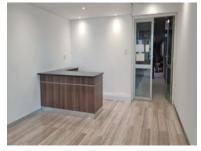

## 234m<sup>2</sup> Office To Let

## 2 Long Street, Cape Town City Center

**Gross rental** 

R35100 excl. VAT

This mid-size 10th floor office is now available in this prominent building.

Situated between De Waterkant and the Foreshore, 2 Long Street is an exceptional building. Near public transport, and with restaurants and coffee shops in the building it offers convenience, a centralised position in the CBD, along with 24-hour security, and secure parking. Secure basement parking available at R1500-00/Bay

| Rate Per m <sup>2</sup> excl. VAT | R150 / m <sup>2</sup> |
|-----------------------------------|-----------------------|
| Floor Size                        | 234m²                 |
| Availability                      | Immediately           |