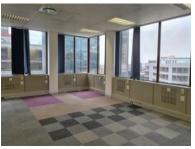

## 234m<sup>2</sup> Office To Let

## 2 Long Street, Cape Town City Center

**Gross rental** 

R35100 excl. VAT

This mid-size 10th floor office is now available in this prominent building.

Situated between De Waterkant and the Foreshore, 2 Long Street is an exceptional building. Near public transport, and with restaurants and coffee shops in the building it offers convenience, a centralised position in the CBD, along with 24-hour security, and secure parking. Secure basement parking available at R1500-00/Bay

| Rate Per m <sup>2</sup> excl. VAT | R150 / m <sup>2</sup> |
|-----------------------------------|-----------------------|
| Floor Size                        | 234m²                 |
| Availability                      | Immediately           |