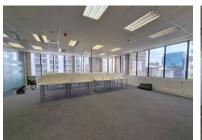

## 415m<sup>2</sup> Office To Let

### 2 Long Street, Cape Town City Center

#### **Gross rental**

R66163 excl. VAT

This large 9th floor office is now available! Ideal for a small corporate or executive/professional team.

Situated between De Waterkant and the Foreshore, 2 Long Street is an exceptional building. Near public transport, and with restaurants and coffee shops in the building it offers convenience, a centralised position in the CBD, along with 24-hour security, and secure parking. Secure basement parking available at R1500-00/Bay