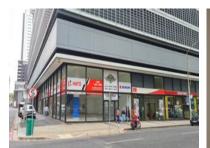

### 2 Long Street, Cape Town City Center

#### **Gross rental**

R66163 excl. VAT

This large 9th floor office is now available! Ideal for a small corporate or executive/professional team.

Situated between De Waterkant and the Foreshore, 2 Long Street is an exceptional building. Near public transport, and with restaurants and coffee shops in the building it offers convenience, a centralised position in the CBD, along with 24-hour security, and secure parking. Secure basement parking available at R1500-00/Bay