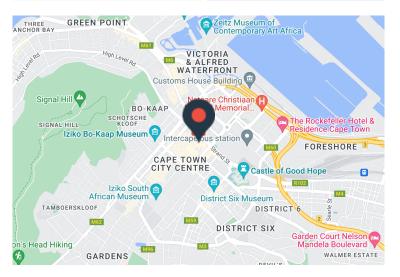

## 10 Burg Street, Cape Town City Center

**Gross rental** 

R25125 excl. VAT

This office is ideal for a small team, and is equipped with a Juliette balcony with a stunning city view.

Situated on the corner of Burg and Strand Streets, the Pinnacle is a centrally located, well-appointed building in the Cape Town CBD, offering Fibre Internet, Airconditioning, 24-hour Access Control, and diligent 24hr security. The building is near to public transport and is walking distance from many of the city's fine restaurants and coffee shops, as well as a host of other amenities the city has to offer. Secure parking bays at R1400-00/Bay