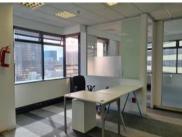

## 201m<sup>2</sup> Office To Let

## 10 Burg Street, Cape Town City Center

**Gross rental** 

R25125 excl. VAT

This office is ideal for a small team, and is equipped with a Juliette balcony with a stunning city view.

Situated on the corner of Burg and Strand Streets, the Pinnacle is a centrally located, well-appointed building in the Cape Town CBD, offering Fibre Internet, Airconditioning, 24-hour Access Control, and diligent 24hr security. The building is near to public transport and is walking distance from many of the city's fine restaurants and coffee shops, as well as a host of other amenities the city has to offer. Secure parking bays at R1400-00/Bay