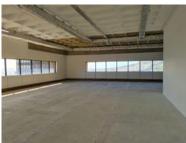

## 956m<sup>2</sup> Office To Let

9 Lower Burg Street, Cape Town City Center

**Gross rental** 

R176860 excl. VAT

This entire floor of this prominent and highly secure building is ready to be customised to suit the needs of a corporate head office, or a large professional team. Panoramic views survey the city and mountain surrounds.

The Box is a sophisticated and stylish A-Grade building situated in the heart of the CBD. This well-positioned commercial building is home to Salt, an in-building food court offering a range of eateries providing convenience and comfortable variety. The building has secure basement parking, and is near to a range of public transport, and offers easy access to the N1, N2, and the Atlantic Seaboard. The building also has secure access, and 24-hour security.