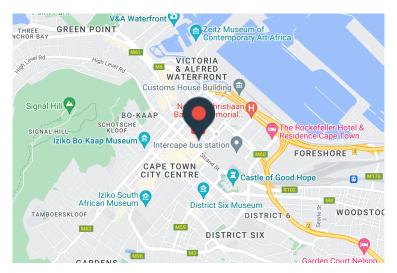

## 956m<sup>2</sup> Office To Let

9 Lower Burg Street, Cape Town City Center

**Gross rental** 

R176860 excl. VAT

This entire floor of this prominent and highly secure building is ready to be customised to suit the needs of a corporate head office, or a large professional team. Panoramic views survey the city and mountain surrounds.