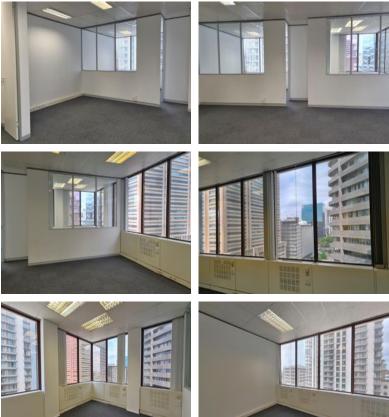

### **Gross rental**

R29813 excl. VAT

This spacious and bright office space is equipped with private offices, and an open-plan workspace, and is move-in ready. Available now!

Situated between De Waterkant and the Foreshore, 2 Long Street is an exceptional building. Near public transport, and with restaurants and coffee shops in the building it offers convenience, a centralised position in the CBD, along with 24-hour security, and secure parking. Secure basement parking available at R1500-00/Bay