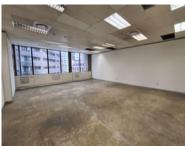

## 2 Long Street, Cape Town City Center

**Gross rental** 

R17871 excl. VAT

This bright 8th floor office is ready to be customised to suit the office requirements of your team. Available immediately!

Situated between De Waterkant and the Foreshore, 2 Long Street is an exceptional building. Near public transport, and with restaurants and coffee shops in the building it offers convenience, a centralised position in the CBD, along with 24-hour security, and secure parking. Secure basement parking available at R1500-00/Bay

| Rate Per m <sup>2</sup> excl. VAT | R165.5 / m <sup>2</sup> |
|-----------------------------------|-------------------------|
| Floor Size                        | 108m²                   |
| Availability                      | Immodiatoly             |