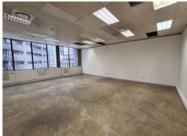

## 2 Long Street, Cape Town City Center

**Gross rental** 

R17871 excl. VAT

This bright 8th floor office is ready to be customised to suit the office requirements of your team. Available immediately!

Situated between De Waterkant and the Foreshore, 2 Long Street is an exceptional building. Near public transport, and with restaurants and coffee shops in the building it offers convenience, a centralised position in the CBD, along with 24-hour security, and secure parking. Secure basement parking available at R1500-00/Bay

| Rate Per m <sup>2</sup> excl. VAT | R165.5 / m <sup>2</sup> |
|-----------------------------------|-------------------------|
| Floor Size                        | 108m²                   |
| Availability                      | Immodiatoly             |