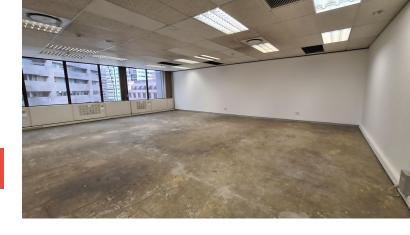

## 108m<sup>2</sup> Office To Let

## 2 Long Street, Cape Town City Center

**Gross rental** 

R17871 excl. VAT

This bright 8th floor office is ready to be customised to suit the office requirements of your team. Available immediately!

Situated between De Waterkant and the Foreshore, 2 Long Street is an exceptional building. Near public transport, and with restaurants and coffee shops in the building it offers convenience, a centralised position in the CBD, along with 24-hour security, and secure parking. Secure basement parking available at R1500-00/Bay