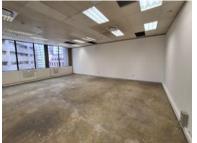

## 2 Long Street, Cape Town City Center

**Gross rental** 

R17871 excl. VAT

This bright 8th floor office is ready to be customised to suit the office requirements of your team. Available immediately!

Situated between De Waterkant and the Foreshore, 2 Long Street is an exceptional building. Near public transport, and with restaurants and coffee shops in the building it offers convenience, a centralised position in the CBD, along with 24-hour security, and secure parking. Secure basement parking available at R1500-00/Bay

| Rate Per m <sup>2</sup> excl. VAT | R165.5 / m <sup>2</sup> |
|-----------------------------------|-------------------------|
| Floor Size                        | 108m²                   |
| Availability                      | Immodiatoly             |