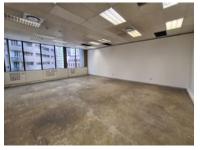

## 2 Long Street, Cape Town City Center

**Gross rental** 

R17871 excl. VAT

This bright 8th floor office is ready to be customised to suit the office requirements of your team. Available immediately!

Situated between De Waterkant and the Foreshore, 2 Long Street is an exceptional building. Near public transport, and with restaurants and coffee shops in the building it offers convenience, a centralised position in the CBD, along with 24-hour security, and secure parking. Secure basement parking available at R1500-00/Bay

| Rate Per m <sup>2</sup> excl. VAT | R165.5 / m <sup>2</sup> |
|-----------------------------------|-------------------------|
| Floor Size                        | 108m²                   |
| Availability                      | Immodiatoly             |