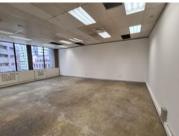

## 108m<sup>2</sup> Office To Let

## 2 Long Street, Cape Town City Center

**Gross rental** 

R17871 excl. VAT

This bright 8th floor office is ready to be customised to suit the office requirements of your team. Available immediately!

Situated between De Waterkant and the Foreshore, 2 Long Street is an exceptional building. Near public transport, and with restaurants and coffee shops in the building it offers convenience, a centralised position in the CBD, along with 24-hour security, and secure parking. Secure basement parking available at R1500-00/Bay