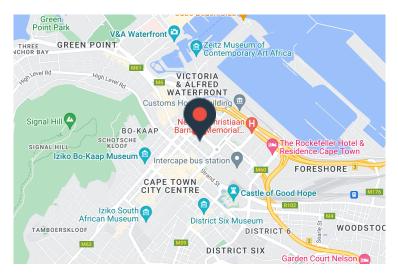

## 2 Long Street, Cape Town City Center

**Gross rental** 

R17871 excl. VAT

This bright 8th floor office is ready to be customised to suit the office requirements of your team. Available immediately!

Situated between De Waterkant and the Foreshore, 2 Long Street is an exceptional building. Near public transport, and with restaurants and coffee shops in the building it offers convenience, a centralised position in the CBD, along with 24-hour security, and secure parking. Secure basement parking available at R1500-00/Bay