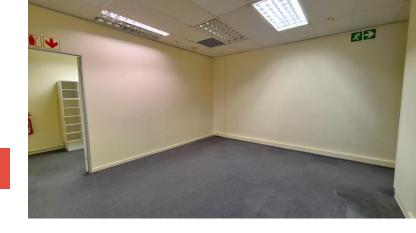

## 81m<sup>2</sup> Office To Let

## 2 Long Street, Cape Town City Center

**Gross rental** 

R12976 excl. VAT

This boutique office is now available in the prominent and highly secure building!

Situated between De Waterkant and the Foreshore, 2 Long Street is an exceptional building. Near public transport, and with restaurants and coffee shops in the building it offers convenience, a centralised position in the CBD, along with 24-hour security, and secure parking. Secure basement parking available at R1500-00/Bay

 $\begin{array}{lll} \textbf{Rate Per m}^2 \ \textbf{excl. VAT} & \textbf{R159.4 / m}^2 \\ \textbf{Floor Size} & \textbf{81m}^2 \\ \end{array}$ 

**Availability** Immediately

| Security         | Yes        |
|------------------|------------|
| Air Conditioning | Yes        |
| Туре             | Office     |
| Title            | None       |
| Zoning           | Commercial |