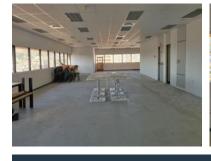

## 9 Lower Burg Street, Cape Town City Center

**Gross rental** 

R176860 excl. VAT

This entire floor of this exceptional building is available to be fitted to the needs of a corporate head office or large commercial professional team. The space has panoramic views from this multiple aspects of the mountain and city!

The Box is a sophisticated and stylish A-Grade building situated in the heart of the CBD. This well-positioned commercial building is home to Salt, an in-building food court offering a range of eateries providing convenience and comfortable variety. The building has secure basement parking, and is near to a range of public transport, and offers easy access to the N1, N2, and the Atlantic Seaboard. The building also has secure access, and 24-hour security.