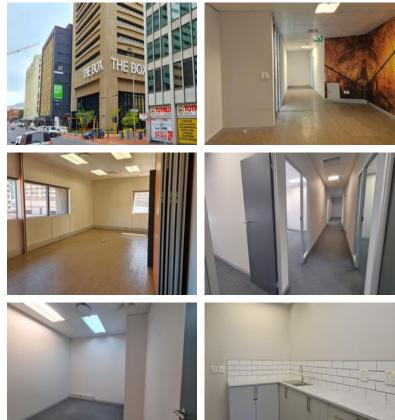

#### **Gross rental**

R91875 excl. VAT

This large and bright office is now available, and would be an ideal opportunity for a corporate team looking to map their needs onto this blank canvas.

The Box is a sophisticated and stylish A-Grade building situated in the heart of the CBD. This well-positioned commercial building is home to Salt, an in-building food court offering a range of eateries providing convenience and comfortable variety. The building has secure basement parking, and is near to a range of public transport, and offers easy access to the N1, N2, and the Atlantic Seaboard. The building also has secure access, and 24-hour security.