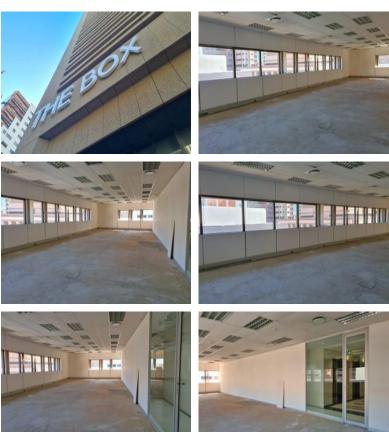

### **Gross rental**

R32835 excl. VAT

This 11th floor office is now available and can be customised to suit any office's purpose. Great views and natural light!

The Box is a sophisticated and stylish A-Grade building situated in the heart of the CBD. This well-positioned commercial building is home to Salt, an in-building food court offering a range of eateries providing convenience and comfortable variety. The building has secure basement parking, and is near to a range of public transport, and offers easy access to the N1, N2, and the Atlantic Seaboard. The building also has secure access, and 24-hour security.