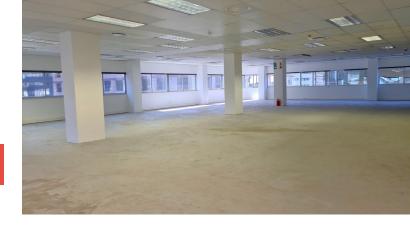

# 1358m<sup>2</sup> Office To Let

14 Long Street, Cape Town City Center

#### **Gross rental**

R169750 excl. VAT

This entire floor of this well-managed building is ready to be customised to suit any large business. An ideal position for a corporate head office!

(Secure parking available)

Rate Per m<sup>2</sup> excl. VAT Floor Size Availability R125 / m<sup>2</sup> 1358m<sup>2</sup> Immediately

| Security         | Yes        |
|------------------|------------|
| Air Conditioning | Yes        |
| Туре             | Office     |
| Title            | None       |
| Zoning           | Commercial |