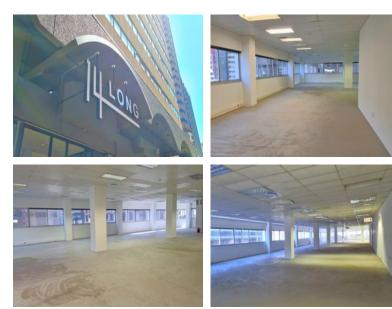

# 1358m<sup>2</sup> Office To Let

14 Long Street, Cape Town City Center

14 Long is an exceptional A-Grade building situated in the heart of the CBD. This well-positioned commercial building offers a range of retail and office opportunities and has recently received a stylish renovation. The building has secure basement parking, and is near to a range of public transport, and offers easy access to the N1, N2, and the Atlantic Seaboard.

Rate Per m<sup>2</sup> excl. VAT Floor Size Availability R125 / m<sup>2</sup> 1358m<sup>2</sup> Immediately

| Security         | Yes        |
|------------------|------------|
| Air Conditioning | Yes        |
| Туре             | Office     |
| Title            | None       |
| Zoning           | Commercial |