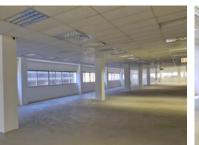

# 1358m<sup>2</sup> Office To Let

14 Long Street, Cape Town City Center

#### **Gross rental**

R169750 excl. VAT

This entire floor of this well-managed building is ready to be customised to suit any large business. An ideal position for a corporate head office!

(Secure parking available)

Rate Per m<sup>2</sup> excl. VAT Floor Size Availability R125 / m<sup>2</sup> 1358m<sup>2</sup> Immediately

| Security         | Yes        |
|------------------|------------|
| Air Conditioning | Yes        |
| Туре             | Office     |
| Title            | None       |
| Zoning           | Commercial |