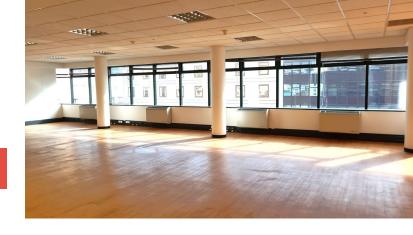

## 416m<sup>2</sup> Office To Let

## 10 Burg Street, Cape Town City Center

**Gross rental** 

R52000 excl. VAT

This spacious and well-appointed executive office is now available in this well-managed A-Grade building.

FEATURES: Reception; Juliette Balcony; Kitchenette

Rate Per m² excl. VAT R125 / m²
Floor Size 416m²
Availability Immediately

| Security         | Yes        |
|------------------|------------|
| Air Conditioning | Yes        |
| Туре             | Office     |
| Title            | None       |
| Zoning           | Commercial |