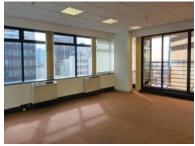

## 282m<sup>2</sup> Office To Let

## 10 Burg Street, Cape Town City Center

**Gross rental** 

R42300 excl. VAT

This bright executive office is ready to be customised to suit your needs.

Features: Reception; Kitchenette; Juliette Balcony

Situated on the corner of Burg and Strand Streets, the Pinnacle is a centrally located, well-appointed building in the Cape Town CBD, offering Fibre Internet, Airconditioning, 24-hour Access Control, and diligent 24hr security. The building is near to public transport and is walking distance from many of the city's fine restaurants and coffee shops, as well as a host of other amenities the city has to offer. Secure parking bays at R1400-00/Bay