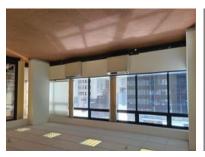

## 10 Burg Street, Cape Town City Center

**Gross rental** 

R42300 excl. VAT

This bright executive office is ready to be customised to suit your needs.

Features: Reception; Kitchenette; Juliette Balcony

Situated on the corner of Burg and Strand Streets, the Pinnacle is a centrally located, well-appointed building in the Cape Town CBD, offering Fibre Internet, Airconditioning, 24-hour Access Control, and diligent 24hr security. The building is near to public transport and is walking distance from many of the city's fine restaurants and coffee shops, as well as a host of other amenities the city has to offer. Secure parking bays at R1400-00/Bay