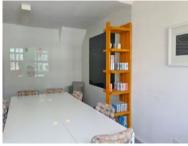

## 1 Drury Street, Cape Town City Center

**Gross rental** 

R15000 excl. VAT

FEATURES: DUAL ZONING (Mixed USE), LARGE OPEN PLAN OFFICE, 2 EXECUTIVE OFFICES

Nestled in the heart of the East City Precinct Roeland Square is a secure and secluded business park, offering all the city benefits, in quiet comfort. Easy highway access, and the Roots Cafe and Kitchen offer convenience, as do a range of retail businesses and fine restaurants in walking distance (Including Virgin Active). Secure parking available at R1250.00 excl. VAT (3 Available)