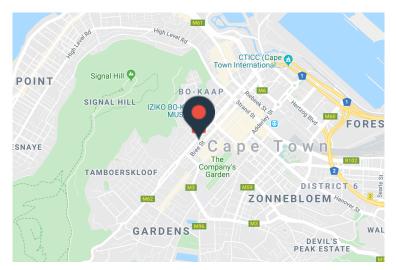

## 1200m<sup>2</sup> Office To Let

170 Buitengracht street, Cape Town City Center

**Gross rental** 

R180000 excl. VAT

Large spacious open plan space on the cusp of the city. This double volume space was once a gallery. It has internal cloakroom, large open plan work areas and tight security.