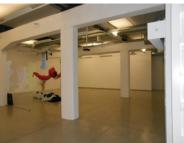

## 1200m<sup>2</sup> Office To Let

170 Buitengracht street, Cape Town City Center

**Gross rental** 

R180000 excl. VAT

Large spacious open plan space on the cusp of the city. This double volume space was once a gallery. It has internal cloakroom, large open plan work areas and tight security.

The studio office is close major arterials, cafe's and restaurants. The space also features ample internal parking.