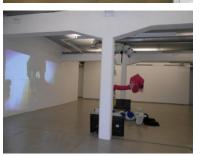

## 1200m<sup>2</sup> Office To Let

170 Buitengracht street, Cape Town City Center

**Gross rental** 

R180000 excl. VAT

Large spacious open plan space on the cusp of the city. This double volume space was once a gallery. It has internal cloakroom, large open plan work areas and tight security.

The studio office is close major arterials, cafe's and restaurants. The space also features ample internal parking.