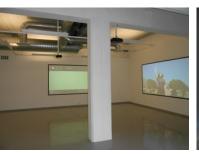

## 1200m<sup>2</sup> Office To Let

170 Buitengracht street, Cape Town City Center

**Gross rental** 

R180000 excl. VAT

Large spacious open plan space on the cusp of the city. This double volume space was once a gallery. It has internal cloakroom, large open plan work areas and tight security.

The studio office is close major arterials, cafe's and restaurants. The space also features ample internal parking.