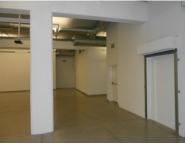

## 1200m<sup>2</sup> Office To Let

170 Buitengracht street, Cape Town City Center

**Gross rental** 

R180000 excl. VAT

Large spacious open plan space on the cusp of the city. This double volume space was once a gallery. It has internal cloakroom, large open plan work areas and tight security.

The studio office is close major arterials, cafe's and restaurants. The space also features ample internal parking.