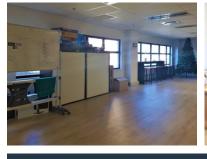

This 207sqm unit is situated on the 12th Floor, and is currently a light and airy open plan space that could be customised to suit any creative or professional business. Parking bay rental available at R1500-00/bay)

Rate Per m² excl. VAT R145 / m²
Floor Size 207m²
Availability Immediately

Security
Air Conditioning
Yes
Type
Office
Title
None
Zoning
Commercial