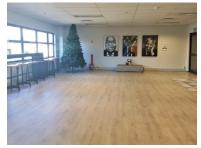

This 207sqm unit is situated on the 12th Floor, and is currently a light and airy open plan space that could be customised to suit any creative or professional business. Parking bay rental available at R1500-00/bay)

Rate Per m² excl. VAT R145 / m²
Floor Size 207m²
Availability Immediately

Security
Air Conditioning
Yes
Type
Office
Title
None
Zoning
Commercial