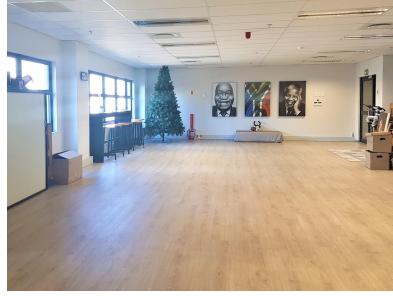

This 207sqm unit is situated on the 12th Floor, and is currently a light and airy open plan space that could be customised to suit any creative or professional business. Parking bay rental available at R1500-00/bay)