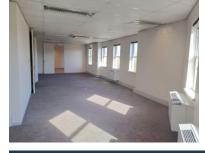

The office units within Belvedere Office Park are designed for both functionality and comfort. Each unit features a welcoming reception area with space for client seating, a spacious boardroom that can accommodate up to 10 people, and four private offices alongside large open-plan areas. A dedicated storeroom ensures ample space for storage needs, and the unit includes a private kitchenette with sink,...