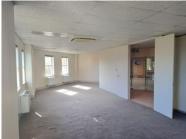

The office units within Belvedere Office Park are designed for both functionality and comfort. Each unit features a welcoming reception area with space for client seating, a spacious boardroom that can accommodate up to 10 people, and four private offices alongside large open-plan areas. A dedicated storeroom ensures ample space for storage needs, and the unit includes a private kitchenette with sink,...