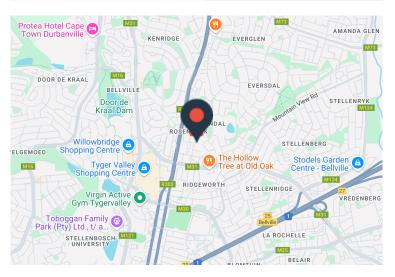

## 1 Bella Rosa Street, Tyger Valley

**Gross rental** 

R67150 excl. VAT

Belvedere Office Park is a prestigious, 4-star Green Rated business park that provides a professional and secure environment for businesses. The park offers 24-hour access control and on-site security, ensuring the safety and peace of mind for all tenants. Its prime location in Tyger Valley, Bellville, places it close to shopping centres, gyms, restaurants, and other essential amenities. It also boasts excellent public transport connections, with bus stops, taxi routes, and a nearby train station, making it easily accessible.