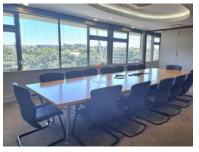

Located on the third floor, this 611m2 office offers a flexible layout, easily customizable to suit your business needs. The space is divided into two wings, connected by a central reception area featuring a large enclosed office and a small meeting room at the entrance. The left wing includes male and female restrooms, a spacious boardroom with dividers to create two separate meeting areas, a private balcony with a built-in...