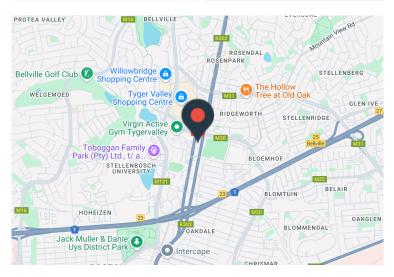

## 142 Edward Street, Tyger Valley

**Gross rental** 

R103870 excl. VAT

Located at 142 Edward Street, this meticulously maintained commercial building offers premium office space in the heart of Tyger Valley. It features four floors of office spaces, each easily accessible by lift or staircase. The building is equipped with 24-hour security, a backup generator for an uninterrupted power supply, and is fully internet-ready. Additionally, there are open parking bays @ R600/bay and basement parking @ R900/bay available, ensuring convenience for tenants and their visitors.