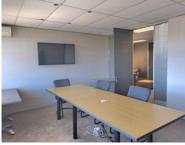

Located on the third floor, this 611m2 office offers a flexible layout, easily customizable to suit your business needs. The space is divided into two wings, connected by a central reception area featuring a large enclosed office and a small meeting room at the entrance. The left wing includes male and female restrooms, a spacious boardroom with dividers to create two separate meeting areas, a private balcony with a built-in...