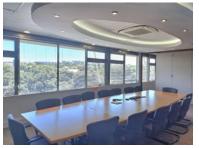

Located on the third floor, this 611m2 office offers a flexible layout, easily customizable to suit your business needs. The space is divided into two wings, connected by a central reception area featuring a large enclosed office and a small meeting room at the entrance. The left wing includes male and female restrooms, a spacious boardroom with dividers to create two separate meeting areas, a private balcony with a built-in...