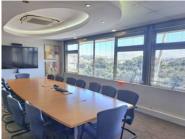

Located on the third floor, this 611m2 office offers a flexible layout, easily customizable to suit your business needs. The space is divided into two wings, connected by a central reception area featuring a large enclosed office and a small meeting room at the entrance. The left wing includes male and female restrooms, a spacious boardroom with dividers to create two separate meeting areas, a private balcony with a built-in...