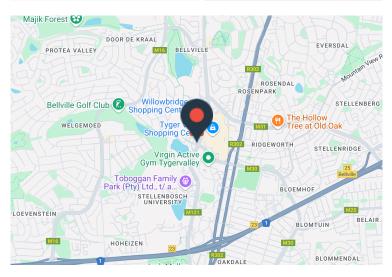

## 631m<sup>2</sup> Office To Let

35 Carl Cronje Drive, Tyger Valley

**Gross rental** 

R138820 excl. VAT

A spacious 631m2 office is available for rent on the first floor of the Avanti South Block. The office boasts a range of modern amenities, including 24-hour security, elevator access to all floors, high-speed fibre infrastructure, air-conditioning, and natural lighting. The unit features a welcoming reception area, multiple open-plan spaces, a kitchenette, boardrooms, private partitioned offices, and a balcony. Additionally, there are back-up power facilities and a mix of tile and carpet flooring throughout the space.

This office offers a contemporary environment, perfect for businesses seeking a professional setting in a prime location. It is conveniently situated close to major transportation routes, as well as Tyger Valley and Willowbridge shopping centers, the Tyger Waterfront, and local restaurants. Parking is available in the basement with 4 bays per 100m2 at R1,400 per bay (excluding VAT), and ample open parking...