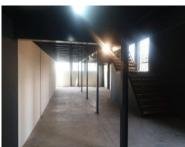

#### **Key Features:**

Total Floor Space: 595m2 across three tiers, including a mezzanine and smart office.

Advertised Space: 340m2, offering ample room for various business needs.

Flexible Layout: Great height and floor space, with the option to open up for additional storage or customization.

Convenience: On-grade roller door access for ease of loading and unloading.

Floor Size n 340m<sup>2</sup>
Availability None

Don't miss out on the opportunity to secure this premium commercial space in a highly...