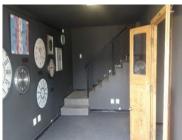

#### **Key Features:**

Total Floor Space: 595m2 across three tiers, including a mezzanine and smart office.

Advertised Space: 340m2, offering ample room for various business needs.

Flexible Layout: Great height and floor space, with the option to open up for additional storage or customization.