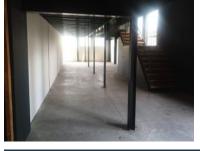

#### **Key Features:**

Total Floor Space: 595m2 across three tiers, including a mezzanine and smart office.

Advertised Space: 340m2, offering ample room for various business needs.

Flexible Layout: Great height and floor space, with the option to open up for additional storage or customization.

Convenience: On-grade roller door access for ease of loading and unloading.

Floor Size n 340m<sup>2</sup>
Availability None

Don't miss out on the opportunity to secure this premium commercial space in a highly...