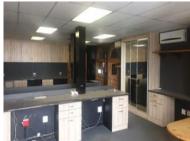

#### **Key Features:**

Total Floor Space: 595m2 across three tiers, including a mezzanine and smart office.

Advertised Space: 340m2, offering ample room for various business needs.

Flexible Layout: Great height and floor space, with the option to open up for additional storage or customization.