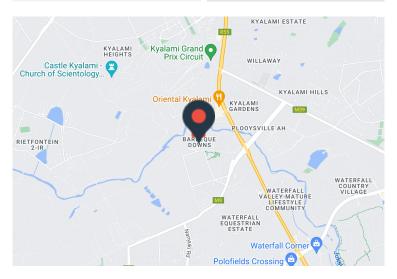

### 26 dytchley, Barbeque Downs

Price R3,675,000 excl. VAT

Looking to optimize your GLA costs? This A-Grade property in the thriving area of Barbeque Downs, Midrand, is perfectly tailored for businesses seeking premium space for showroom, decor, print house, branding, and more. Situated strategically near Kyalami Corner, with easy access to major thoroughfares including Allandale and Woodmead on and off ramps, as well as convenient local transport links.