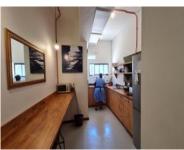

The space has been recently fitted out, has high ceilings, and good natural light. The space has a modern industrial fitout with exposed services and laminate flooring. The space comprises of 3 offices, and 3 fully fitted recording studios, there is a common area which has a trendy fitout, full kitchen, and toilets with showers.