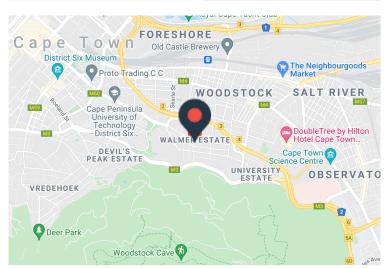

## 6 Newmarket Street, Woodstock

Price R7,500,000 excl. VAT

Castle Mews is located on the periphery of the City, in Woodstock. This trendy part of Woodstock offers exciting coffee shops and restaurants, in a walkable area. Easy access to N1 / N2 / M3. This space is partially tenanted , income and leases are available on request. The vacant office space is  $\pm$ -305 m2.