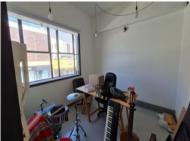

The space has been recently fitted out, has high ceilings, and good natural light. The space has a modern industrial fitout with exposed services and laminate flooring. The space comprises of 3 offices, and 3 fully fitted recording studios, there is a common area which has a trendy fitout, full kitchen, and toilets with showers.