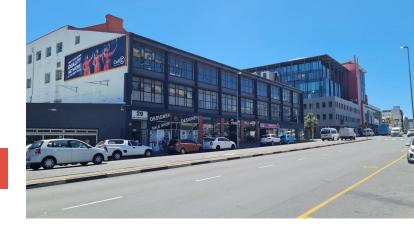

## 6 Newmarket Street, Woodstock

Price R7,500,000 excl. VAT

Castle Mews is located on the periphery of the City, in Woodstock. This trendy part of Woodstock offers exciting coffee shops and restaurants, in a walkable area. Easy access to N1 / N2 / M3. This space is partially tenanted , income and leases are available on request. The vacant office space is  $\pm$ -305 m2.

The space has been recently fitted out, has high ceilings, and good natural light. The space has a modern industrial fitout with exposed services and laminate flooring. The space comprises of 3 offices, and 3 fully fitted recording studios, there is a common area which has a trendy fitout, full kitchen, and toilets with showers.