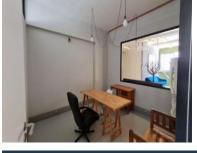

The space has been recently fitted out, has high ceilings, and good natural light. The space has a modern industrial fitout with exposed services and laminate flooring. The space comprises of 3 offices, and 3 fully fitted recording studios, there is a common area which has a trendy fitout, full kitchen, and toilets with showers.