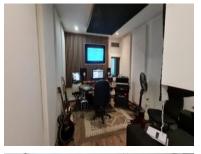

The space has been recently fitted out, has high ceilings, and good natural light. The space has a modern industrial fitout with exposed services and laminate flooring. The space comprises of 3 offices, and 3 fully fitted recording studios, there is a common area which has a trendy fitout, full kitchen, and toilets with showers.