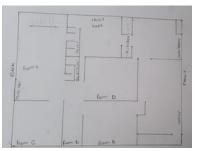

## 227 Victoria Road, Woodstock

SOLE MANDATE

**Price** 

New to the market, this strategically located building is situated on the bustling Victoria Road in the rapidly developing Woodstock corridor. The building comprises two floors which are currently configured for a reception area, offices, showrooms and storerooms with roller shutter door access from James Street. With a zoning of GB5 and potential of two floors of extra bulk, there are multiple possibilities to develop this building for retail, wholesale, churches, student accommodation etc. This is a rare opportunity to secure property in a very sought after