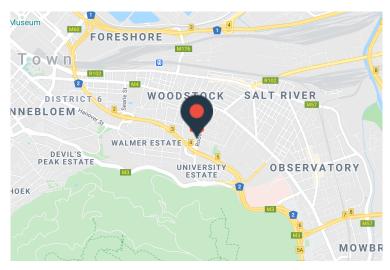

# 210m<sup>2</sup> Building For Sale

72 Roodebloem Road, Woodstock

Price

### R3,500,000 excl. VAT

Stand alone double storey building with frontage onto Roodebloem Road. This space would be well suited to an office user needing around 18 seats , or a showroom given its location on Roodebloem. Roodebloem road has direct access to Nelson Mandela Boulevard into CBD , both in and out the city. Access to the N1 is a 5 min drive via Church St in Woodstock. Work live is also possible with a residential bathroom upstairs. Roodebloem is a lively street in Woodstock with lots of creative youthful energy. Walk down to the popular Salisbury Cafe for a coffee or enjoy any of the other popular restaurants. The building comes with an alarm system, security gate at the front with an intercom system, air-conditioning throughout, and is essentially ready to move in. Ample street parking. Good natural light with windows onto Roodebloem , and at the rear of the building.