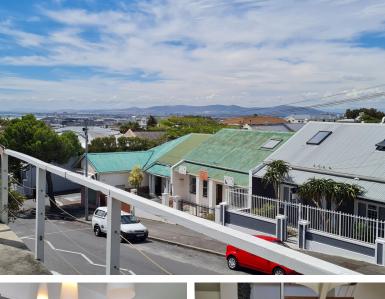

### R3,500,000 excl. VAT

Stand alone double storey building with frontage onto Roodebloem Road. This space would be well suited to an office user needing around 18 seats , or a showroom given its location on Roodebloem. Roodebloem road has direct access to Nelson Mandela Boulevard into CBD , both in and out the city. Access to the N1 is a 5 min drive via Church St in Woodstock. Work live is also possible with a residential bathroom upstairs. Roodebloem is a lively street in Woodstock with lots of creative youthful energy. Walk down to the popular Salisbury Cafe for a coffee or enjoy any of the other popular restaurants. The building comes with an alarm system, security gate at the front with an intercom system, air-conditioning throughout, and is essentially ready to move in. Ample street parking. Good natural light with windows onto Roodebloem , and at the rear of the building.