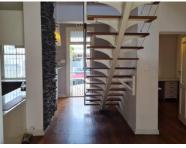

### R3,500,000 excl. VAT

Stand alone double storey building with frontage onto Roodebloem Road. This space would be well suited to an office user needing around 18 seats , or a showroom given its location on Roodebloem. Roodebloem road has direct access to Nelson Mandela Boulevard into CBD , both in and out the city. Access to the N1 is a 5 min drive via Church St in Woodstock. Work live is also possible with a residential bathroom upstairs. Roodebloem is a lively street in Woodstock with lots of creative youthful energy. Walk down to the popular Salisbury Cafe for a coffee or enjoy any of the other popular restaurants. The building comes with an alarm system, security gate at the front with an intercom system, air-conditioning throughout, and is essentially ready to move in. Ample street parking. Good natural light with windows onto Roodebloem , and at the rear of the building.

On the ground floor, there is a small reception area just in front...

Floor Size Availability 210m<sup>2</sup> None

| No         |
|------------|
| No         |
| Building   |
| None       |
| Commercial |
|            |