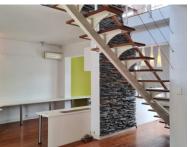

### R3,500,000 excl. VAT

Stand alone double storey building with frontage onto Roodebloem Road. This space would be well suited to an office user needing around 18 seats , or a showroom given its location on Roodebloem. Roodebloem road has direct access to Nelson Mandela Boulevard into CBD , both in and out the city. Access to the N1 is a 5 min drive via Church St in Woodstock. Work live is also possible with a residential bathroom upstairs. Roodebloem is a lively street in Woodstock with lots of creative youthful energy. Walk down to the popular Salisbury Cafe for a coffee or enjoy any of the other popular restaurants. The building comes with an alarm system, security gate at the front with an intercom system, air-conditioning throughout, and is essentially ready to move in. Ample street parking. Good natural light with windows onto Roodebloem , and at the rear of the building.

On the ground floor, there is a small reception area just in front...

Floor Size Availability 210m<sup>2</sup> None

| No         |
|------------|
| No         |
| Building   |
| None       |
| Commercial |
|            |